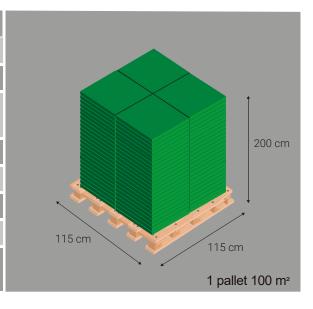

## Outdoor tile for use in:

- Kitchens, bars, wine cellars and restaurants
- Cold rooms rooms
- Bathrooms and saunas
- Garages Workshops and workspaces in general

LOSEPLAST

Industrias Tomás Morcillo

| Technical features             | Model 250x250                                             |
|--------------------------------|-----------------------------------------------------------|
| Code                           | 009 117 001                                               |
| Material                       | Polypropylene                                             |
| Dimensions                     | Width: 250 mm<br>Length: 250 mm<br>Height: 17 mm          |
| Colour                         | Green, grey                                               |
| Unit weight                    | 0,228 Kg                                                  |
| No. of pieces per square meter | 16                                                        |
| Weight per square meter        | 3,66 Kg                                                   |
| Packaging                      | Pallet 115x115<br>16 columns x 100 heights<br>1600 pieces |

| Technical features             | Model 333x333                                           |
|--------------------------------|---------------------------------------------------------|
| Code                           | 009 111 001                                             |
| Material                       | Polypropylene                                           |
| Dimensions                     | Width: 333 mm<br>Length: 333 mm<br>Height: 17 mm        |
| Colour                         | Green, grey                                             |
| Unit weight                    | 0,410 Kg                                                |
| No. of pieces per square meter | 9                                                       |
| Weight per square meter        | 3,69 Kg                                                 |
| Packaging                      | Pallet 115x115<br>9 columns x 100 heights<br>900 pieces |

| Technical features             | Model 500x500                                           |
|--------------------------------|---------------------------------------------------------|
| Code                           | 009 115 001                                             |
| Material                       | Polypropylene                                           |
| Dimensions                     | Width: 500 mm<br>Length: 500 mm<br>Height: 17 mm        |
| Colour                         | Green, grey                                             |
| Unit weight                    | 0,915 Kg                                                |
| No. of pieces per square meter | 4                                                       |
| Weight per square meter        | 3,66 Kg                                                 |
| Packaging                      | Pallet 115x115<br>4 columns x 100 heights<br>400 pieces |