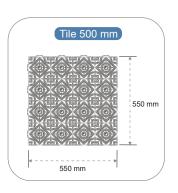

| Technical features             | Model 500x500                                           |
|--------------------------------|---------------------------------------------------------|
| Code                           | 009 115 001                                             |
| Material                       | Polypropylene                                           |
| Dimensions                     | Width: 500 mm<br>Length: 500 mm<br>Height: 17 mm        |
| Colour                         | Green, grey                                             |
| Unit weight                    | 0,915 Kg                                                |
| No. of pieces per square meter | 4                                                       |
| Weight per square meter        | 3,66 Kg                                                 |
| Packaging                      | Pallet 115x115<br>4 columns x 100 heights<br>400 pieces |