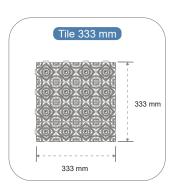

| Technical features             | Model 333x333                                           |
|--------------------------------|---------------------------------------------------------|
| Code                           | 009 111 001                                             |
| Material                       | Polypropylene                                           |
| Dimensions                     | Width: 333 mm<br>Length: 333 mm<br>Height: 17 mm        |
| Colour                         | Green, grey                                             |
| Unit weight                    | 0,410 Kg                                                |
| No. of pieces per square meter | 9                                                       |
| Weight per square meter        | 3,69 Kg                                                 |
| Packaging                      | Pallet 115x115<br>9 columns x 100 heights<br>900 pieces |