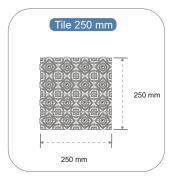

## Outdoor tile for use in:

- Kitchens, bars, wine cellars and restaurants
- Cold rooms rooms
- Bathrooms and saunas
- Garages Workshops and workspaces in general

LOSEPLAST

Industrias Tomás Morcillo

| Technical features             | Model 250x250                                             |
|--------------------------------|-----------------------------------------------------------|
| Code                           | 009 117 001                                               |
| Material                       | Polypropylene                                             |
| Dimensions                     | Width: 250 mm<br>Length: 250 mm<br>Height: 17 mm          |
| Colour                         | Green, grey                                               |
| Unit weight                    | 0,228 Kg                                                  |
| No. of pieces per square meter | 16                                                        |
| Weight per square meter        | 3,66 Kg                                                   |
| Packaging                      | Pallet 115x115<br>16 columns x 100 heights<br>1600 pieces |