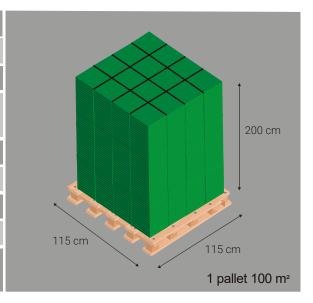

| Technical features             | Model 333x333                                           |
|--------------------------------|---------------------------------------------------------|
| Code                           | 009 111 001                                             |
| Material                       | Polypropylene                                           |
| Dimensions                     | Width: 333 mm<br>Length: 333 mm<br>Height: 17 mm        |
| Colour                         | Green, grey                                             |
| Unit weight                    | 0,410 Kg                                                |
| No. of pieces per square meter | 9                                                       |
| Weight per square meter        | 3,69 Kg                                                 |
| Packaging                      | Pallet 115x115<br>9 columns x 100 heights<br>900 pieces |