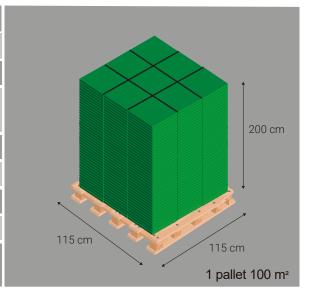

| Technical features             | Model 500x500                                           |
|--------------------------------|---------------------------------------------------------|
| Code                           | 009 115 001                                             |
| Material                       | Polypropylene                                           |
| Dimensions                     | Width: 500 mm<br>Length: 500 mm<br>Height: 17 mm        |
| Colour                         | Green, grey                                             |
| Unit weight                    | 0,915 Kg                                                |
| No. of pieces per square meter | 4                                                       |
| Weight per square meter        | 3,66 Kg                                                 |
| Packaging                      | Pallet 115x115<br>4 columns x 100 heights<br>400 pieces |